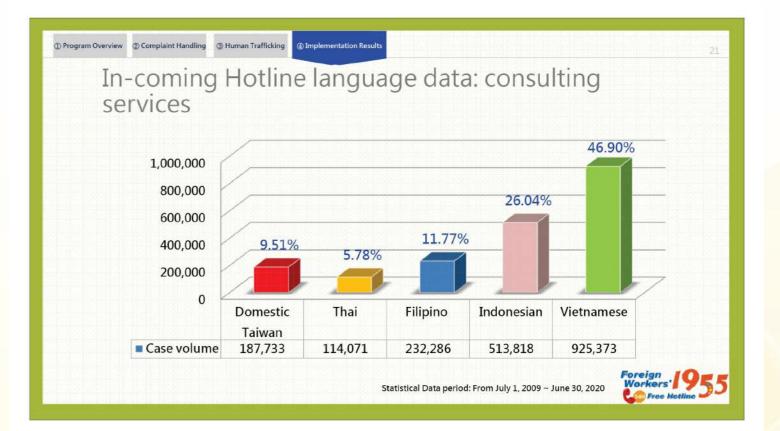

der Workforce Management Division Workforce Development Agency Ministry of Labor





1955 Foreign Workers' Free Hotline The Taiwan Ministry of Labor's Best Partner in Assisting **Migrant Labors and Employers** 

Speaker: Ming-Ju Yeh, Senior Executive Officer













International Workshop on Combating Human Trafficking









International Workshop on Combating Human Trafficking









International Workshop on Combating Human Trafficking









International Workshop on Combating Human Trafficking









International Workshop on Combating Human Trafficking









International Workshop on Combating Human Trafficking









International Workshop on Combating Human Trafficking









2020 防制人口販運國際工作坊 International Workshop on Combating Human Trafficking

















International Workshop on Combating Human Trafficking







224



International Workshop on Combating Human Trafficking



| ①計畫簡介 | ②申訴案處理 | ③人口販運   | ④ 執行成效 |     |
|-------|--------|---------|--------|-----|
| 進     | 線語系    | 統計:     | : 緊急申  | ∍訴  |
|       | 8,000  |         |        |     |
|       | 7,000  |         |        |     |
|       | 6,000  |         |        |     |
|       | 5,000  |         |        |     |
|       | 4,000  |         |        |     |
|       | 3,000  |         |        |     |
|       | 2,000  | 1 ( 00/ | 3.66%  |     |
|       | 1,000  | 1.68%   |        |     |
|       | 0 4    |         |        |     |
|       |        | 本國籍     | 泰國籍    | 菲律  |
|       | ■ 案件數  | 223     | 486    | 2,6 |







International Workshop on Combating Human Traffick