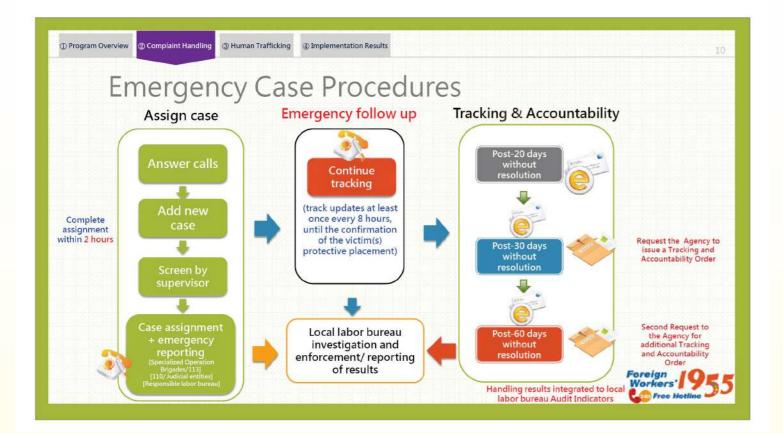

# 對人口販運之關鍵打擊及預防作為-從中央執行考核地方政府談起

中央警察大學國境警察學系助理教授 林盈君 Junelin@mail.cpu.edu.tw

> 2013年起實施地方政府防制人口販運工作成果考核

- ▶ 流程包含簡報、資料檢視、Q&A、回饋時間
- > 特優縣市暫停兩年考核、優等縣市暫停一年考核,作為鼓勵

Junelin@mail.cpu.edu.tw

- > Since 2013, we have implemented audit assessment of the results of local government prevention and control of human trafficking
- > The method involves representatives the National Immigration Agency, the National Police Agency, and the Ministry of Labor, and experts and scholars deploying to each county and city for annual field assessments
- > The process includes time for presentations, data review, Q&A, and feedback
- > As an incentive, excellent performing counties and cities may suspend the biannual assessment.

## Preface

▶ 方式為至每年由移民署、警政署、勞動部代表以及專家學者至各縣市實地考核

assessment, and outstanding performing counties and cities may suspend the annual

- > 目前評鑑成績特優、優等比例過高,失去鑑別力
- > 現場評核當天出席人員太多,準備費時
- > 每縣市評核委員不同, 關注議題不同
- ▶ 各縣市狀況相異(例如有無案件) · 現有評核表無法鼓勵積極查緝

## 未來目標

- > Current evaluation scores are too high, and the ratio of excellent and outstanding results are also overly high, thereby losing effective discrimination of performance
- > There are too many attendees on the day of the on-site assessments and field audit evaluations take too much time for preparations
- > Each county and city has different appraisal committees, with diverse focal topics of concern
- > The statuses of each county and city are different (for example, whether there have been any trafficking cases), but the existing evaluation forms do not encourage pro-active investigations

# Existing challenges

- promote more pro-active human trafficking prevention strategies
- Reducing administrative procedures for county and city government assessment preparations, so assessment methods are more effective
- > Ensure evaluation opinions are more accurate, with more integrated evaluation data for each county and city, and longer data preservation.
- > Establish an appraisal form suitable for the year regardless of whether there have been human trafficking cases, and encourage counties and cities to pro-actively investigate human trafficking cases.