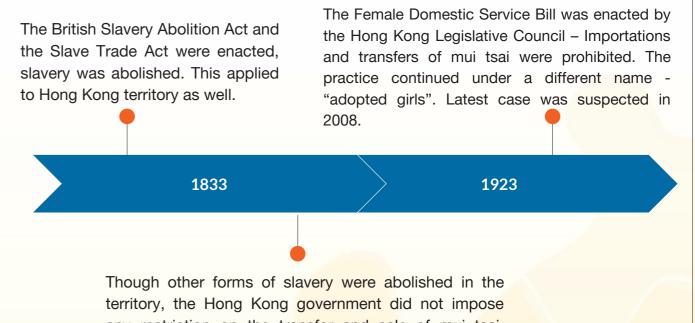

#### 以前的妹仔或「養女」

- 奴隸制廢除後香港歷史最悠久的人口販運形 式之一
- 販運為家奴、娼妓

#### Historically, Mui Tsai (妹仔) or "Adopted Girls"

- One of the oldest forms of human trafficking in Hong Kong after the abolition of slavery
- Trafficked for domestic servitude and to work in brothels.

any restriction on the transfer and sale of mui tsai, based on it being a Chinese, philanthropic tradition.