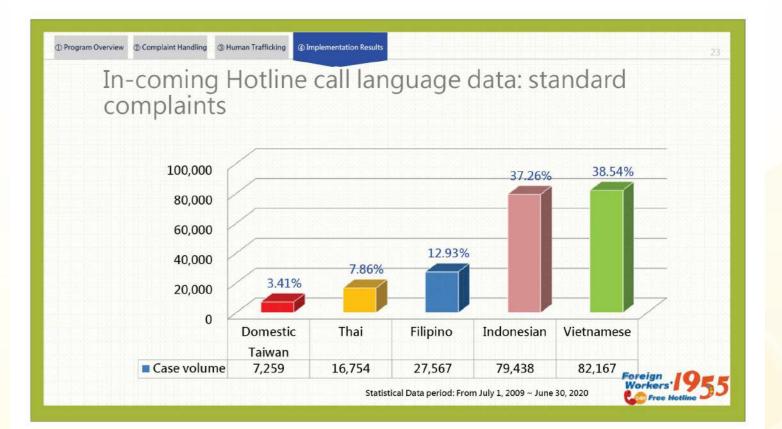

try of Labor





1955 Foreign Workers' Free Hotline The Taiwan Ministry of Labor's Best Partner in Assisting **Migrant Labors and Employers** 

Speaker: Ming-Ju Yeh, Senior Executive Officer













International Workshop on Combating Human Trafficking









International Workshop on Combating Human Trafficking









International Workshop on Combating Human Trafficking









International Workshop on Combating Human Trafficking









International Workshop on Combating Human Trafficking









International Workshop on Combating Human Trafficking









International Workshop on Combating Human Trafficking









2020 防制人口販運國際工作坊 International Workshop on Combating Human Trafficking

















International Workshop on Combating Human Trafficking







224



International Workshop on Combating Human Trafficking



| ①計畫簡介 | ②申訴案處理 | ③人口販運   | ④ 執行成效 |     |
|-------|--------|---------|--------|-----|
| 進     | 線語系    | 統計:     | : 緊急申  | ∍訴  |
|       | 8,000  |         |        |     |
|       | 7,000  |         |        |     |
|       | 6,000  |         |        |     |
|       | 5,000  |         |        |     |
|       | 4,000  |         |        |     |
|       | 3,000  |         |        |     |
|       | 2,000  | 1 ( 00/ | 3.66%  |     |
|       | 1,000  | 1.68%   |        |     |
|       | 0 4    |         |        |     |
|       |        | 本國籍     | 泰國籍    | 菲律  |
|       | ■ 案件數  | 223     | 486    | 2,6 |







International Workshop on Combating Human Trafficking









2020 防制人口販運國際工作坊 International Workshop on Combating Hu