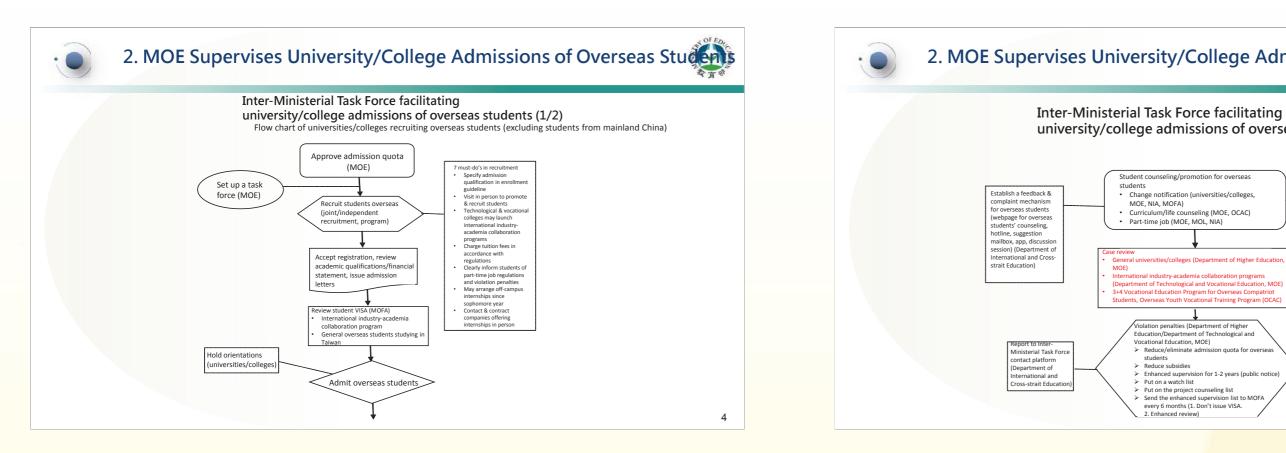

# 杜絕在臺境外學生遭受剝削之 安全閥-從東南亞境外學生談起

報告機關:教育部 109年9月

A Safety Valve to Protect Overseas Students in Taiwan from Exploitation— **Overseas Students from Southeast Asia** 

**Presenter: Ministry of Education** September 2020

# Outline

- 1. Introduction
- 3. Thorough review and enhanced supervision
- (1) Review the internship and part-time job regulations for overseas students
- (2) Improve the supervision mechanism of the admissions of overseas
- students
- (3) Impose severe penalties on those who violate the regulations
- 4. Improve international industry-academia collaboration programs
- (1) Implement audit scheme

- 2. MOE supervises university/college admissions of overseas students

| 報告大綱             |
|------------------|
| (二)通盤檢討專班相關規範    |
| 1.招生             |
| 2.校外實習           |
| 3.華語文課程          |
| 4.工讀             |
| 五、優化境外生輔導機制      |
| (一)跨部會專案小組       |
| (二)暢通意見反映管道及諮詢服務 |
| (三)舉辦僑外生座談會      |
| 2                |

| Outline                                                | COT EDIC CATE |
|--------------------------------------------------------|---------------|
| (2) Thoroughly review program regulations              |               |
| a. Admissions                                          |               |
| b. Off-campus internship                               |               |
| c. Mandarin courses                                    |               |
| d. Part-time job                                       |               |
| 5. Optimize counseling for overseas students           |               |
| (1) Inter-Ministerial Task Force                       |               |
| (2) Effective feedback channel and counseling services |               |
| (3) Hold discussion sessions for overseas students     |               |
|                                                        | 2             |