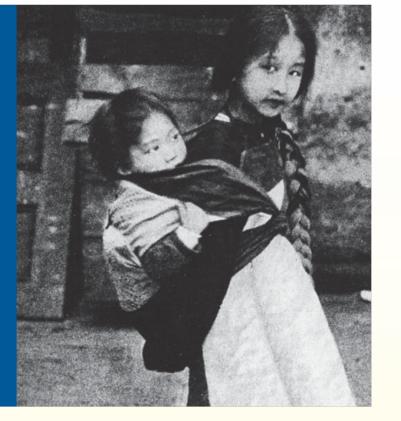

# 香港人口販運歷史

#### 以前的妹仔或「養女」

- 奴隸制廢除後香港歷史最悠久的人口販運形 式之一
- 販運為家奴、娼妓

# History of Human Trafficking

#### Historically, Mui Tsai (妹仔) or "Adopted Girls"

- One of the oldest forms of human trafficking in Hong Kong after the abolition of slavery
- Trafficked for domestic servitude and to work in brothels.