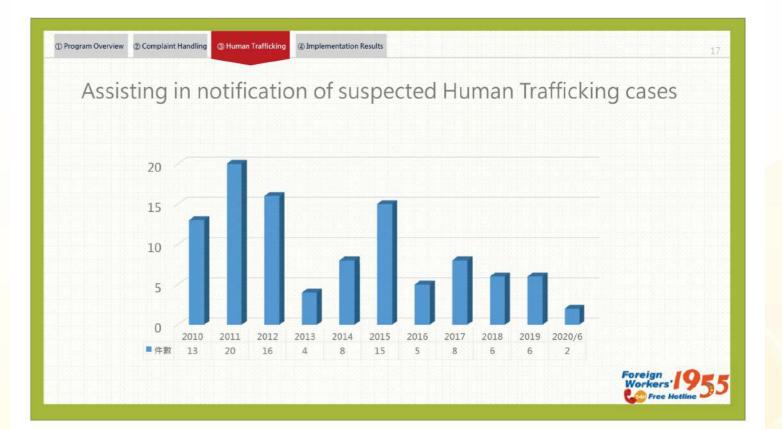

y of Labor Legal Affairs Office Workforce Development Agency Ministry of Labor Cross-Border Workforce Management Division Workforce Development Agency Ministry of Labor





1955 Foreign Workers' Free Hotline The Taiwan Ministry of Labor's Best Partner in Assisting **Migrant Labors and Employers** 

Speaker: Ming-Ju Yeh, Senior Executive Officer













International Workshop on Combating Human Trafficking









International Workshop on Combating Human Trafficking









International Workshop on Combating Human Trafficking









International Workshop on Combating Human Trafficking









International Workshop on Combating Human Trafficking









International Workshop on Combating Human Trafficking









International Workshop on Combating Human Trafficking









2020 防制人口販運國際工作坊 International Workshop on Combating Human Trafficking

















International Workshop on Combating Human Trafficking







224



International Workshop on Combating Human Trafficking



| ①計畫簡介 | ②申訴案處理 | ③人口販運   | ④ 執行成效 |     |
|-------|--------|---------|--------|-----|
| 進     | 線語系    | 統計:     | : 緊急申  | ∍訴  |
|       | 8,000  |         |        |     |
|       | 7,000  |         |        |     |
|       | 6,000  |         |        |     |
|       | 5,000  |         |        |     |
|       | 4,000  |         |        |     |
|       | 3,000  |         |        |     |
|       | 2,000  | 1 ( 00/ | 3.66%  |     |
|       | 1,000  | 1.68%   |        |     |
|       | 0 4    |         |        |     |
|       |        | 本國籍     | 泰國籍    | 菲律  |
|       | ■ 案