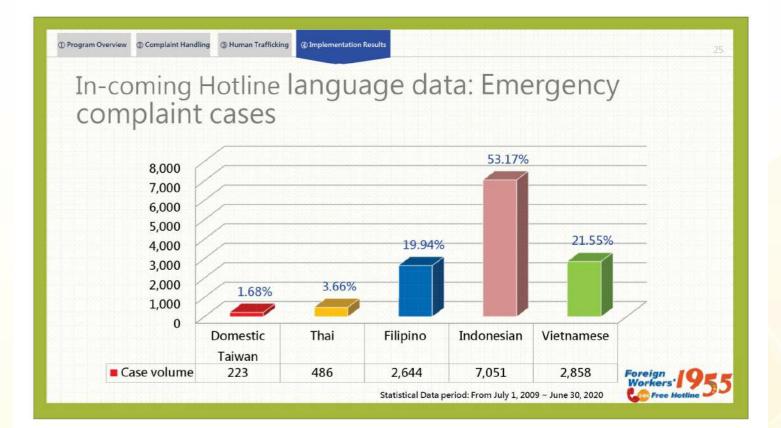

# Hotline (0800-789-007)

Available in Mandarin, English, Indonesian, Vietnamese 9:00-17:00 Mon.-Fri. Mon./Wed. morning: Vietnamese; Mon./Fri. afternoon: Indonesian; others: 3-way call with National Immigration Agency