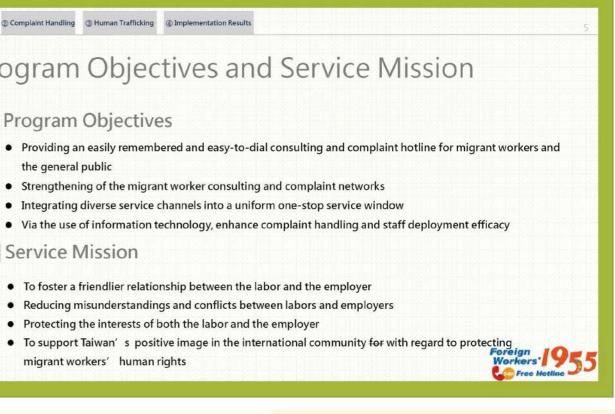

RICULUM VITAE OF SPEAKER**

Ming-Ju Yeh

Senior Specialist,

Cross-Border Workforce Management Division

Workforce Development Agency Ministry of Labor



#### **EDUCATION**

Master of Law of the Sea, National Taiwan Ocean University Bachelor of Laws, National Taipei University

**EXPERIENCE** Labor Conditions Division Ministry of Labor Petitions and Appeals Committee Ministry of Labor Legal Affairs Office Workforce Development Agency Ministry of Labor Cross-Border Workforce Management Division Workforce Development Agency Ministry of Labor





1955 Foreign Workers' Free Hotline The Taiwan Ministry of Labor's Best Partner in Assisting **Migrant Labors and Employers** 

Speaker: Ming-Ju Yeh, Senior Executive Officer













International Workshop on Combating Human Trafficking









International Workshop on Combating Human Trafficking









International Workshop on Combating Human Trafficking









International Workshop on Combating Human Trafficking









International Workshop on Combating Human Trafficking









International Workshop on Combating Human Trafficking









International Workshop on Combating Human Trafficking









2020 防制人口販運國際工作坊 International Workshop on Combating Human Trafficking

















International Workshop on Combating Human Trafficking







224



International Workshop on Combating Human Trafficking



| ①計畫簡介 | ②申訴案處理 | ③人口販運   | ④ 執行成效 |     |
|-------|--------|---------|--------|-----|
| 進     | 線語系    | 統計:     | : 緊急申  | ∍訴  |
|       | 8,000  |         |        |     |
|       | 7,000  |         |