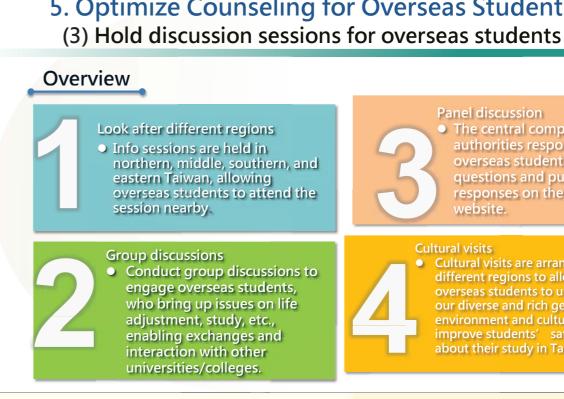

### 5. Optimize Counseling for Overseas Students Panel discussion The central competent authorities respond to overseas students' questions and publish the responses on the NISA website. Cultural visits Cultural visits are arranged in different regions to allow overseas students to understand our diverse and rich geographical environment and culture, to improve students' satisfaction about their study in Taiwan. 21