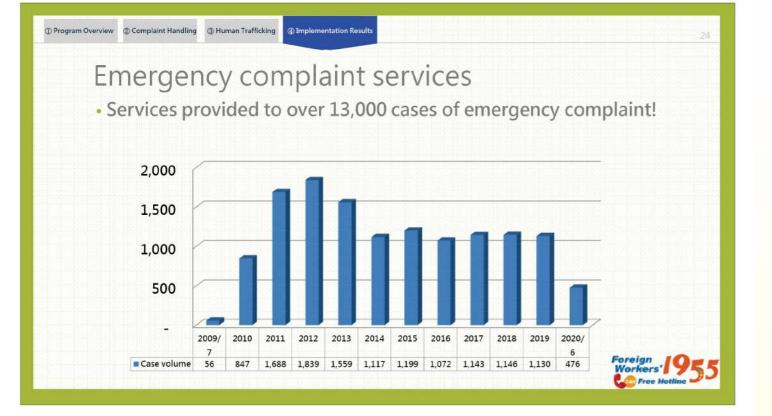

Workshop on Combating Human Trafficking

















International Workshop on Combating Human Trafficking







224



International Workshop on Combating Human Trafficking



| ①計畫簡介 | ②申訴案處理 | ③人口販運   | ④ 執行成效 |     |
|-------|--------|---------|--------|-----|
| 進     | 線語系    | 統計:     | : 緊急申  | ∍訴  |
|       | 8,000  |         |        |     |
|       | 7,000  |         |        |     |
|       | 6,000  |         |        |     |
|       | 5,000  |         |        |     |
|       | 4,000  |         |        |     |
|       | 3,000  |         |        |     |
|       | 2,000  | 1 ( 00/ | 3.66%  |     |
|       | 1,000  | 1.68%   |        |     |
|       | 0 4    |         |        |     |
|       |        | 本國籍     | 泰國籍    | 菲律  |
|       | ■ 案件數  | 223     | 486    | 2,6 |







International Workshop on Combating Human Trafficking









2020 防制人口販運國際工作坊 International Workshop on Combating Human Trafficking

メ 労 動 部 労 動 力 發 展 署
Workforce Development Agency

# Thank you for listening!