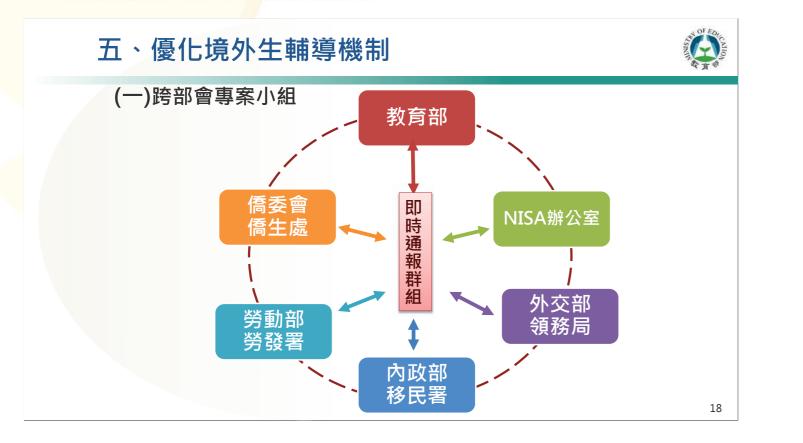

### 5. Optimize Counseling for Overseas Students Panel discussion The central competent authorities respond to overseas students' questions and publish the responses on the NISA website. Cultural visits Cultural visits are arranged in different regions to allow overseas students to understand our diverse and rich geographical environment and culture, to improve students' satisfaction about their study in Taiwan. 21