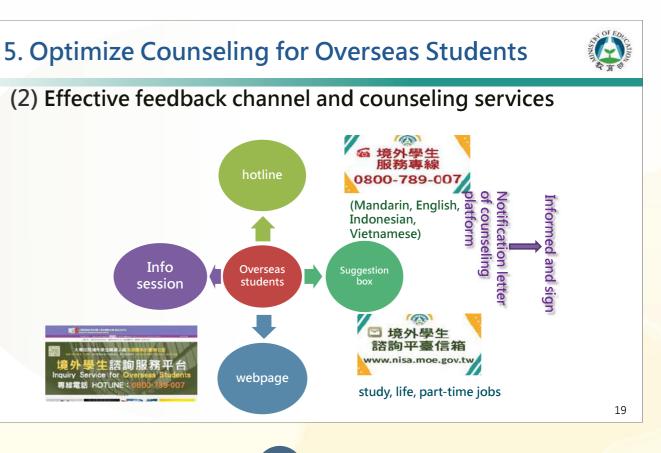

84

五、優化境外生輔導機制 The state (二)暢通意見反映管道及諮詢服務 服務專線電話(0800-789-007) 提供中、英、越南、印尼語服務 週一至週五上午9時至下午5時 週一及週三早上為越南語工讀生;週一及周五下午為印尼語工讀生 其餘時間與移民署三方通話

5. Optimize Counseling for Overseas Students (2) Effective feedback channel and counseling services

# OF EDICATION

20

# Hotline (0800-789-007)

Available in Mandarin, English, Indonesian, Vietnamese 9:00-17:00 Mon.-Fri. Mon./Wed. morning: Vietnamese; Mon./Fri. afternoon: Indonesian; others: 3-way call with National Immigration Agency