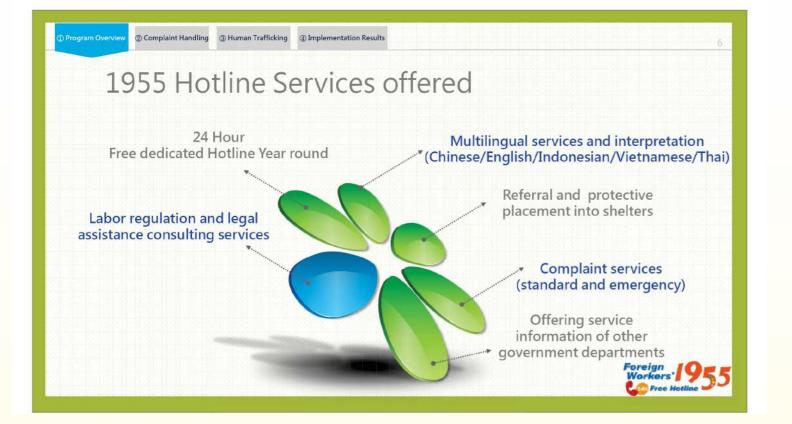

84

五、優化境外生輔導機制 The state (二)暢通意見反映管道及諮詢服務 服務專線電話(0800-789-007) 提供中、英、越南、印尼語服務 週一至週五上午9時至下午5時 週一及週三早上為越南語工讀生;週一及周五下午為印尼語工讀生 其餘時間與移民署三方通話

5. Optimize Counseling for Overseas Students (2) Effective feedback channel and counseling services

# Hotline (0800-789-007)

Available in Mandarin, English, Indonesian, Vietnamese 9:00-17:00 Mon.-Fri. Mon./Wed. morning: Vietnamese; Mon./Fri. afternoon: Indonesian; others: 3-way call with National Immigration Agency