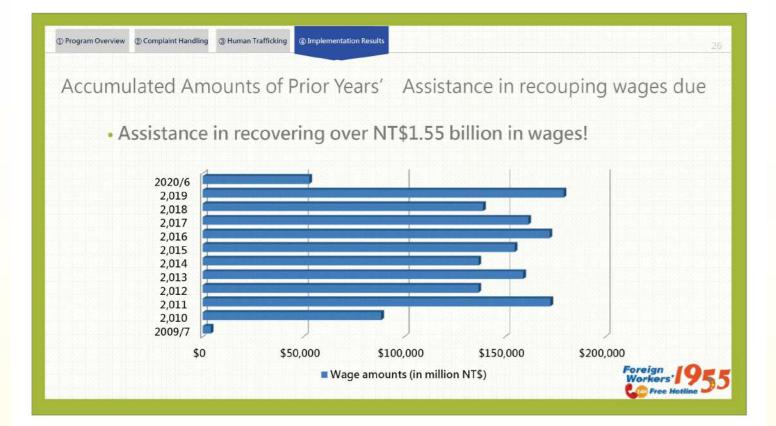

tional Workshop on Combating Human Trafficking







224



International Workshop on Combating Human Trafficking



| ①計畫簡介 | ②申訴案處理 | ③人口販運   | ④ 執行成效 |     |
|-------|--------|---------|--------|-----|
| 進     | 線語系    | 統計:     | : 緊急申  | ∍訴  |
|       | 8,000  |         |        |     |
|       | 7,000  |         |        |     |
|       | 6,000  |         |        |     |
|       | 5,000  |         |        |     |
|       | 4,000  |         |        |     |
|       | 3,000  |         |        |     |
|       | 2,000  | 1 ( 00/ | 3.66%  |     |
|       | 1,000  | 1.68%   |        |     |
|       | 0 4    |         |        |     |
|       |        | 本國籍     | 泰國籍    | 菲律  |
|       | ■ 案件數  | 223     | 486    | 2,6 |







International Workshop on Combating Human Trafficking









2020 防制人口販運國際工作坊 International Workshop on Combating Human Trafficking

メ 労 動 部 労 動 力 發 展 署
Workforce Development Agency

# Thank you for listening!