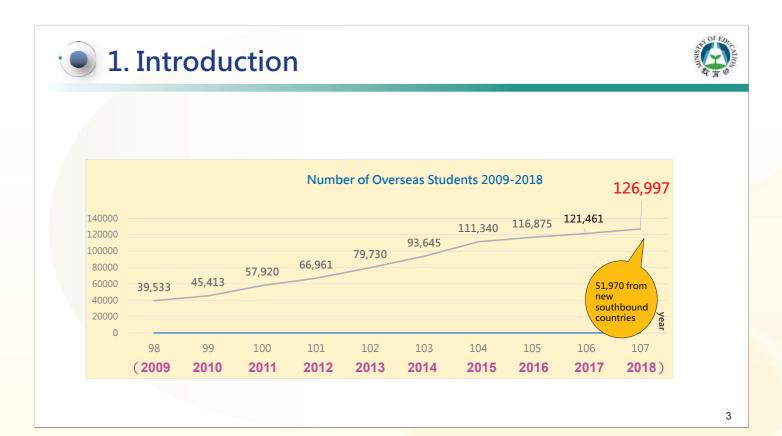

#### **About the Workshop**

With its cross-border and organized nature, human trafficking not only violates basic human rights but also constitutes grave crime undermining freedom. According to the UN Trafficking in Persons Report, 55% of human trafficking cases worldwide are cross-border, so bilateral and multilateral (regional or global) international cooperation is indispensable for combating human trafficking. To strengthen collaboration with other countries and improve human trafficking prevention, National Immigration Agency, Ministry of the Interior, holds International Workshop on Combating Human Trafficking every year, where representatives from the public sector and NGOs at home and abroad are invited to exchange ideas on human trafficking prevention.

Modern slavery is equivalent to human trafficking. To tackle emerging human trafficking issues and discuss preventative strategies, the 2020 International Workshop on Combating Human Trafficking includes the following topics: international trend in human trafficking prosecution (human trafficking patterns, trend, and investigation), victim protection mechanism (including human trafficking in global supply chain, a diversified placement and protection mechanism addressing victims' needs, and comprehensive medical and consultation services for victims), investigation and prosecution as well as major case studies (including improving the efficacy of perpetrator investigation, effective legal or administrative measures to penalize the perpetrators).