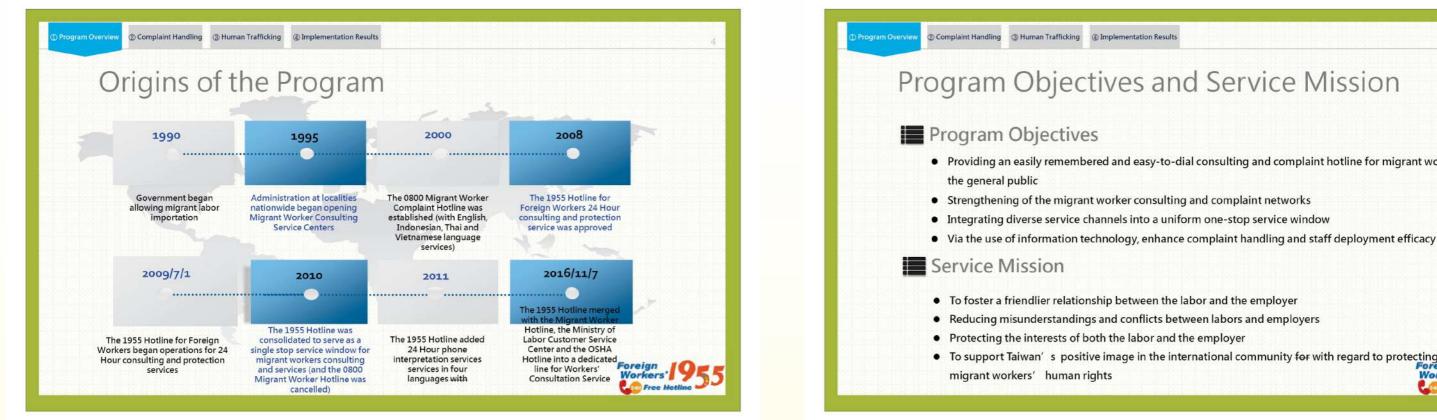

URRICULUM VITAE OF SPEAKER**

Ming-Ju Yeh

Senior Specialist,

Cross-Border Workforce Management Division

Workforce Development Agency Ministry of Labor



#### **EDUCATION**

Master of Law of the Sea, National Taiwan Ocean University Bachelor of Laws, National Taipei University

**EXPERIENCE** Labor Conditions Division Ministry of Labor Petitions and Appeals Committee Ministry of Labor Legal Affairs Office Workforce Development Agency Ministry of Labor Cross-Border Workforce Management Division Workforce Development Agency Ministry of Labor





1955 Foreign Workers' Free Hotline The Taiwan Ministry of Labor's Best Partner in Assisting **Migrant Labors and Employers** 

Speaker: Ming-Ju Yeh, Senior Executive Officer













International Workshop on Combating Human Trafficking









International Workshop on Combating Human Trafficking









International Workshop on Combating Human Trafficking









International Workshop on Combating Human Trafficking









International Workshop on Combating Human Trafficking









International Workshop on Combating Human Trafficking









International Workshop on Combating Human Trafficking









2020 防制人口販運國際工作坊 International Workshop on Combating Human Trafficking

















International Workshop on Combating Human Trafficking







224



International Workshop on Combating Human Trafficking



| ①計畫簡介 | ②申訴案處理 | ③人口販運   | ④ 執行成效 |     |
|-------|--------|---------|--------|-----|
| 進     | 線語系    | 統計:     | : 緊急申  | ∍訴  |
|       | 8,000  |         |        |     |
|       | 7,000  |         |