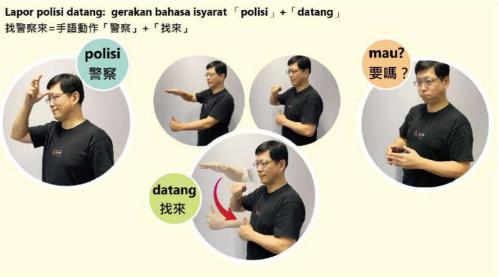

# Melapor(Memohon pertolongan)bahasa isyarat 報案(請求幫忙)手語

1. korban memohon pertolongan dengan bahasa isyarat · dengan singkat dan jelas 1. 被害人方求助手語,以簡單明瞭的說法:

找警察來=手語動作「警察」+「找來」

2. Membantu yang melapor dengan jawaban bahasa isyarat, secara singkat 2. 協助報案人的回應手語·簡單的說法:

Apakah Anda mau melapor ke polisi ?= Anda dipaksa/ Dikontrol? 您要找警察嗎?=你被逼/控制嗎? (Boleh bersama polisi + datang?mau kah?) (可再加上警察 + 找來?要嗎?)

\* 此次手語示意圖請來中華民國聽障人協會手語翻譯專業督導李振輝老師來做示範