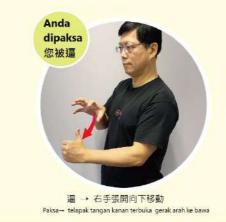

# Melapor(Memohon pertolongan)bahasa isyarat 報案(請求幫忙)手語

1. korban memohon pertolongan dengan bahasa isyarat · dengan singkat dan jelas 1. 被害人方求助手語,以簡單明瞭的說法:

找警察來=手語動作「警察」+「找來」

2. Membantu yang melapor dengan jawaban bahasa isyarat, secara singkat 2. 協助報案人的回應手語·簡單的說法:

Apakah Anda mau melapor ke polisi ?= Anda dipaksa/ Dikontrol? 您要找警察嗎?=你被逼/控制嗎? (Boleh bersama polisi + datang?mau kah?) (可再加上警察 + 找來?要嗎?)

\* 此次手語示意圖請來中華民國聽障人協會手語翻譯專業督導李振輝老師來做示範