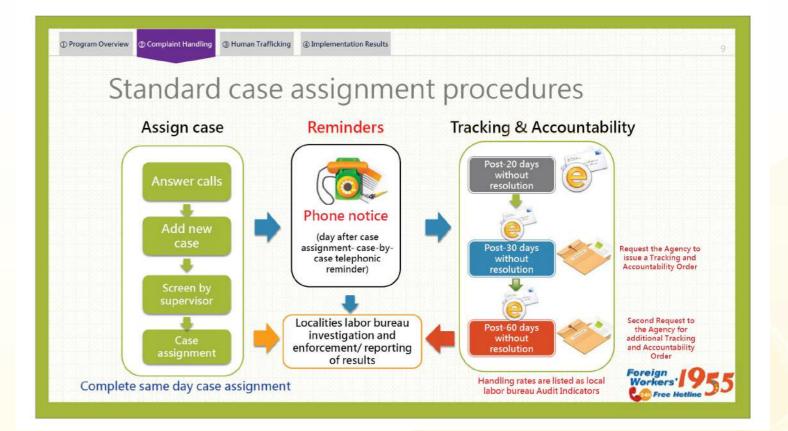

# 對人口販運之關鍵打擊及預防作為-從中央執行考核地方政府談起

中央警察大學國境警察學系助理教授 林盈君 Junelin@mail.cpu.edu.tw

> 2013年起實施地方政府防制人口販運工作成果考核

- ▶ 流程包含簡報、資料檢視、Q&A、回饋時間
- > 特優縣市暫停兩年考核、優等縣市暫停一年考核,作為鼓勵

Junelin@mail.cpu.edu.tw

- > Since 2013, we have implemented audit assessment of the results of local government prevention and control of human trafficking
- > The method involves representatives the National Immigration Agency, the National Police Agency, and the Ministry of Labor, and experts and scholars deploying to each county and city for annual field assessments
- > The process includes time for presentations, data review, Q&A, and feedback
- > As an incentive, excellent performing counties and cities may suspend the biannual assessment.

## Preface

▶ 方式為至每年由移民署、警政署、勞動部代表以及專家學者至各縣市實地考核

assessment, and outstanding performing counties and cities may suspend the annual

- > 目前評鑑成績特優、優等比例過高,失去鑑別力
- > 現場評核當天出席人員太多,準備費時
- > 每縣市評核委員不同, 關注議題不同
- ▶ 各縣市狀況相異(例如有無案件) · 現有評核表無法鼓勵積極查緝

## 未來目標

- > Current evaluation scores are too high, and the ratio of excellent and outstanding results are also overly high, thereby losing effective discrimination of performance
- > There are too many attendees on the day of the on-site assessments and field audit evaluations take too much time for preparations
- > Each county and city has different appraisal committees, with diverse focal topics of concern
- > The statuses of each county and city are different (for example, whether there have been any trafficking cases), but the existing evaluation forms do not encourage pro-active investigations

# Existing challenges

- promote more pro-active human trafficking prevention strategies
- Reducing administrative procedures for county and city government assessment preparations, so assessment methods are more effective
- > Ensure evaluation opinions are more accurate, with more integrated evaluation data for each county and city, and longer data preservation.
- > Establish an appraisal form suitable for the year regardless of whether there have been human trafficking cases, and encourage counties and cities to pro-actively investigate human trafficking cases.