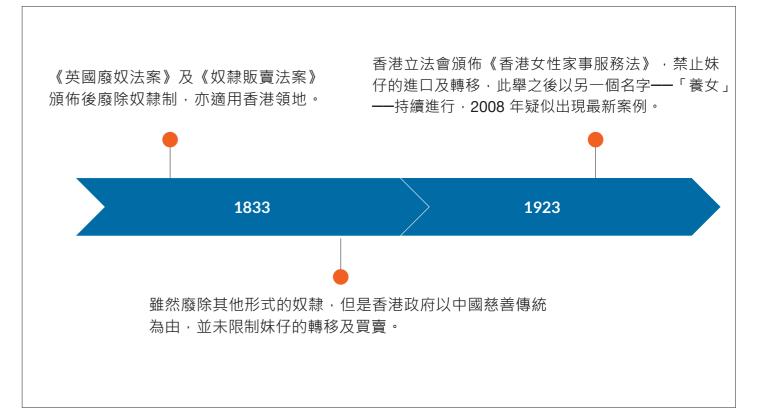

# 香港人口販運歷史

#### 以前的妹仔或「養女」

- 奴隸制廢除後香港歷史最悠久的人口販運形 式之一
- 販運為家奴、娼妓

# History of Human Trafficking

#### Historically, Mui Tsai (妹仔) or "Adopted Girls"

- One of the oldest forms of human trafficking in Hong Kong after the abolition of slavery
- Trafficked for domestic servitude and to work in brothels.

any restriction on the transfer and sale of mui tsai, based on it being a Chinese, philanthropic tradition.