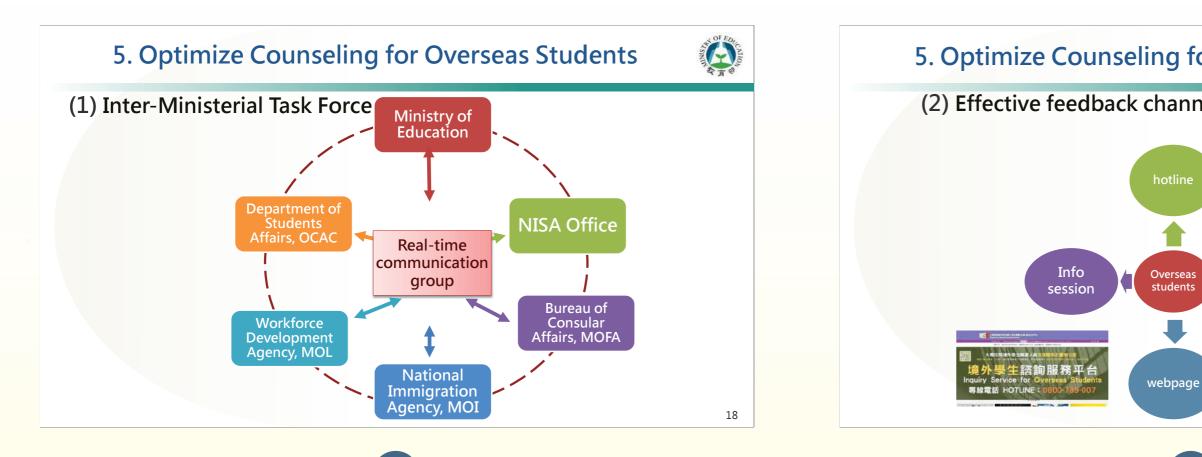

84

五、優化境外生輔導機制 The state (二)暢通意見反映管道及諮詢服務 服務專線電話(0800-789-007) 提供中、英、越南、印尼語服務 週一至週五上午9時至下午5時 週一及週三早上為越南語工讀生;週一及周五下午為印尼語工讀生 其餘時間與移民署三方通話

5. Optimize Counseling for Overseas Students (2) Effective feedback channel and counseling services

# OF EDICATION

20

# Hotline (0800-789-007)

Available in Mandarin, English, Indonesian, Vietnamese 9:00-17:00 Mon.-Fri. Mon./Wed. morning: Vietnamese; Mon./Fri. afternoon: Indonesian; others: 3-way call with National Immigration Agency