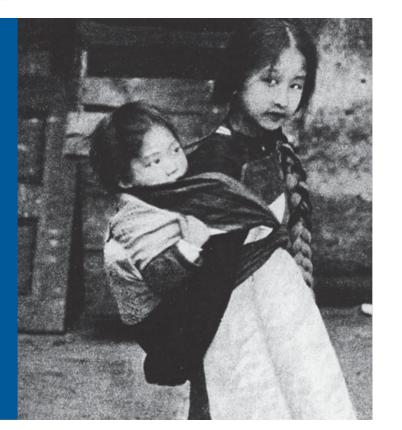

#### 以前的妹仔或「養女」

- 奴隸制廢除後香港歷史最悠久的人口販運形 式之一
- 販運為家奴、娼妓

#### Historically, Mui Tsai (妹仔) or "Adopted Girls"

- One of the oldest forms of human trafficking in Hong Kong after the abolition of slavery
- Trafficked for domestic servitude and to work in brothels.

any restriction on the transfer and sale of mui tsai, based on it being a Chinese, philanthropic tradition.