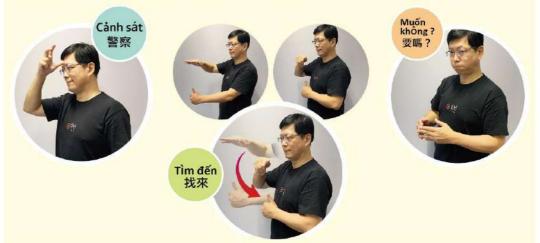

# Báo án ( xin giúp đỡ ) thủ ngữ 報案(請求幫忙)手語

1. Người bị hại dùng thủ ngữ xin giúp đỡ, dùng cách nói đơn giản dễ hiểu : 1. 被害人方求助手語·以簡單明瞭的說法:

Gọi cảnh sát đến=động tác thủ ngữ Cảnh sát + Gọi đến 找警察來 = 手語動作的「警察」+「找來」

2. Dùng thủ ngữ Hỗ trợ người báo án trả lời, Cách nói đơn giản 2. 協助報案人的回應手語·簡單的說法:

Ông / Bà muốn tìm cảnh sát phải không ? = Ông (Bà ) bị ép buộc / Khống chế phải không 您要找警察嗎?=您被逼/控制嗎?

(Có thể lại thêm vào cảnh sát + tìm đến ? + muốn không ?) (可再加上警察 + 找來 ? 要嗎 ?)