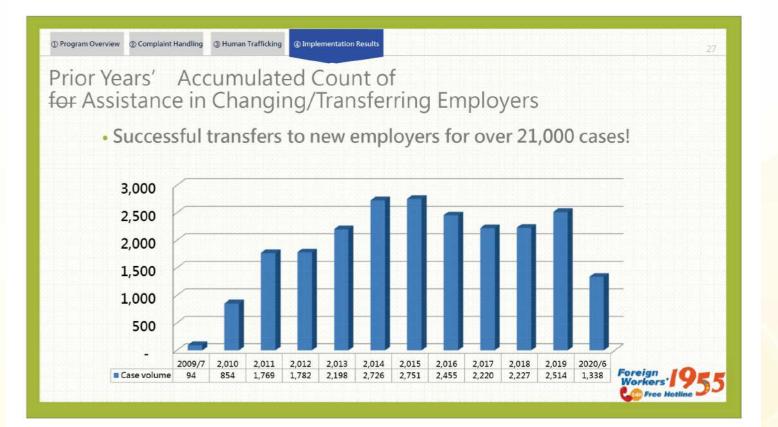

onal Workshop on Combating Human Trafficking







224



International Workshop on Combating Human Trafficking



| ①計畫簡介 | ②申訴案處理 | ③人口販運   | ④ 執行成效 |     |
|-------|--------|---------|--------|-----|
| 進     | 線語系    | 統計:     | : 緊急申  | ∍訴  |
|       | 8,000  |         |        |     |
|       | 7,000  |         |        |     |
|       | 6,000  |         |        |     |
|       | 5,000  |         |        |     |
|       | 4,000  |         |        |     |
|       | 3,000  |         |        |     |
|       | 2,000  | 1 ( 00/ | 3.66%  |     |
|       | 1,000  | 1.68%   |        |     |
|       | 0 4    |         |        |     |
|       |        | 本國籍     | 泰國籍    | 菲律  |
|       | ■ 案件數  | 223     | 486    | 2,6 |







International Workshop on Combating Human Trafficking









2020 防制人口販運國際工作坊 International Workshop on Combating Human Trafficking

メ 労 動 部 労 動 力 發 展 署
Workforce Development Agency

# Thank you for listening!