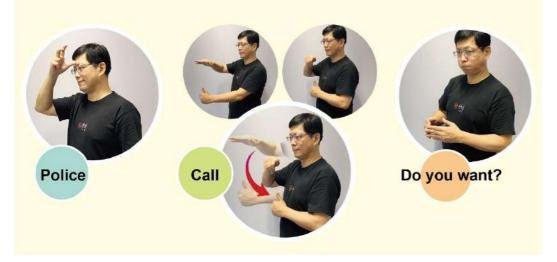

# Report (Ask for Help) Sign Language

1. Victim: If you wish to ask for help or report to the police using sign language in the simple way =>  $\lceil Police_{\perp} + \lceil Call_{\perp} \rceil$ Police + Call + Do you want?

2. The person in response: Do you need help? Using sign language in the simple way => \[ Being Forced \] + \[ Are you being controlled? \] (You can also use : [Police] + [Call] + [Do you want?])

\* Demonstrated by Mr. Chen-Hui Li, Supervisor of Chinese National Association of the Deaf.