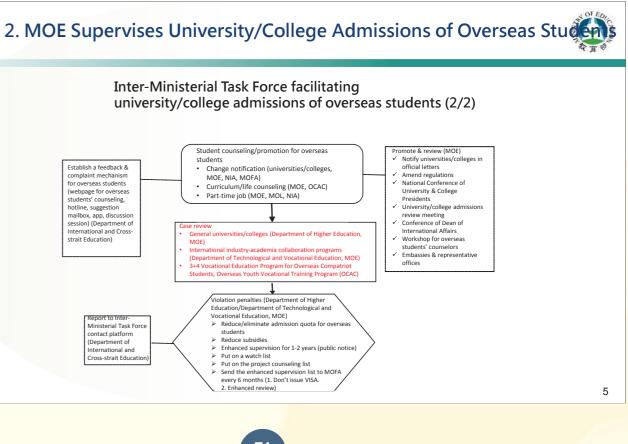

84

五、優化境外生輔導機制 The state (二)暢通意見反映管道及諮詢服務 服務專線電話(0800-789-007) 提供中、英、越南、印尼語服務 週一至週五上午9時至下午5時 週一及週三早上為越南語工讀生;週一及周五下午為印尼語工讀生 其餘時間與移民署三方通話

5. Optimize Counseling for Overseas Students (2) Effective feedback channel and counseling services

# OF EDICATION

20

# Hotline (0800-789-007)

Available in Mandarin, English, Indonesian, Vietnamese 9:00-17:00 Mon.-Fri. Mon./Wed. morning: Vietnamese; Mon./Fri. afternoon: Indonesian; others: 3-way call with National Immigration Agency

### 5. Optimize Counseling for Overseas Students Panel discussion The central competent authorities respond to overseas students' questions and publish the responses on the NISA website. Cultural visits Cultural visits are arranged in different regions to allow overseas students to understand our diverse and rich geographical environment and culture, to improve students' satisfaction about their study in Taiwan. 21