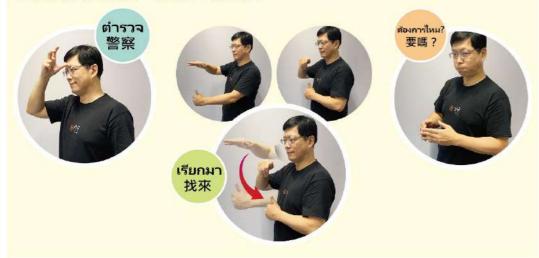

## แจ้งความ ภาษามือ (ขอความช่วยเหลือ) 報案(請求幫忙)手語

1. เหยื่อขอความช่วยเหลือ ใช้ภาษามือ โดยวิธีที่ง่ายและชัดเจน 1. 被害人方求助手語·以簡單明瞭的說法:

找警察來=手語動作「警察」+「找來」 แจ้งความ ภาษามือ= ตำรวจ+ เรียกมา

2. ผู้ช่วยแจ้งความใช้ภาษามือ ตอบแบบง่าย ๆ

2. 協助報案人的回應手語·簡單的說法:

คุณจะเรียกตำรวจมาไหม 您要找警察嗎? (ตำรวจ + เรียกมา? เอาไหม?) (可再加上警察 + 找來?要嗎?)

\*此次手語示意圖請來中華民國聽障人協會手語翻譯專業督導李振輝老師來做示範

14